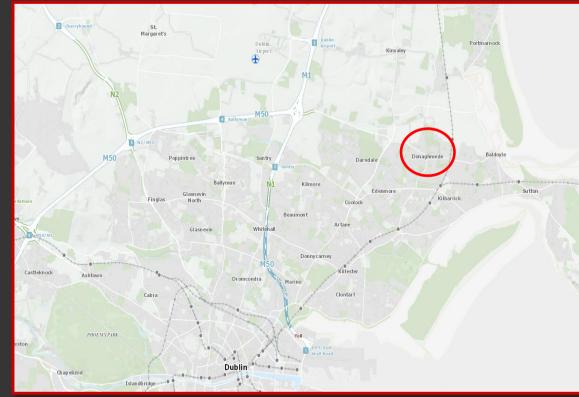

## Location

- This subject property is located at Hole in the Wall Road, Donaghmede, Dublin 13
- The site is located approx. 8 km north of Dublin City Centre and approx. 5 km east of Dublin Airport
- The site benefits from excellent public transportation links including a number of Dublin Bus routes serving the immediate vicinity and Clongriffin DART Station located just 1 km north east of the subject site.
- The site also benefits from easy access onto both the M50 and M1 Motorways, located just 4.5 km west of the property.