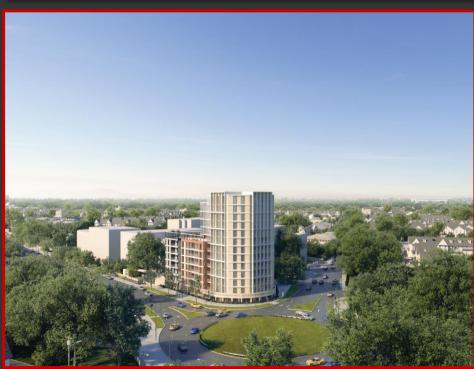

# CGIs of original scheme

## **Description**

- The site extends to approx. 0.19 Ha (0.47 Acre) and is a greenfield which includes a small decommissioned substation.
- In November 2023, the site received FPP for the development of 42 no. apartments. The development will also comprises 44 no. car parking spaces at undercroft level (DCC Ref: 3159/21 ABP Ref: 313307).
- The development will extend to part six storeys / part seven storeys having had five storeys conditioned out of the higher element of the original application.
- The scheme is suited to a full cost-rental model across the entire development, a Build-to-Sell option with Croí Cónaithe support or a PRS exit.