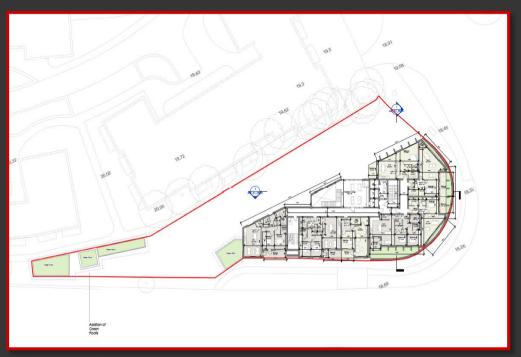

site also benefits from easy access onto both the M50 and M1 Motorways, located just 4.5 km west of the property.











## **Description**

- The site extends to approx. 0.19 Ha (0.47 Acre) and is a greenfield which includes a small decommissioned substation.
- In November 2023, the site received FPP for the development of 42 no. apartments. The development will also comprises 44 no. car parking spaces at undercroft level (DCC Ref: 3159/21 ABP Ref: 313307).
- The development will extend to part six storeys / part seven storeys having had five storeys conditioned out of the higher element of the original application.
- The scheme is suited to a full cost-rental model across the entire development, a Build-to-Sell option with Croí Cónaithe support or a PRS exit.



Ground Floor Plan





loor Plan First

# CGIs of original scheme









#### **Method of Sale**

**Private Treaty** 

## **Planning Pack**

Full planning pack and revised floor plans / schedule of accommodation is available upon request

#### **VAT**

VAT will be exempt on the sale

## Asking price

Price on application

#### Solicitor's Details

Jullie Mullan – Partner McGrath Mullan LLP jmullan@mcgrathmullan.ie +353 01 873 5012



### Viewings

Viewings strictly by appointment with sole agents Cushman & Wakefield.

#### **BER Details**

BER: Exempt

#### Services

Full services are readily available to connect into the site, however we advise to satisfy themselves with same.

## **Agent's Details**

Paul Nalty – Associate Director Cushman & Wakefield Paul.nalty@cushwake.com +353 83 375 1902

Sean Kelleghe