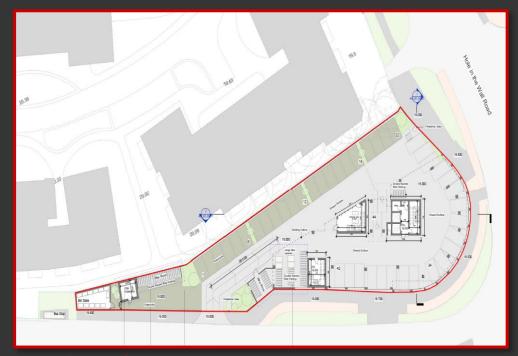

he subject site.
- The site also benefits from easy access onto both the M50 and M1 Motorways, located just 4.5 km west of the property.











## **Description**

- The site extends to approx. 0.19 Ha (0.47 Acre) and is a greenfield which includes a small decommissioned substation.
- In November 2023, the site received FPP for the development of 42 no. apartments. The development will also comprises 44 no. car parking spaces at undercroft level (DCC Ref: 3159/21 ABP Ref: 313307).
- The development will extend to part six storeys / part seven storeys having had five storeys conditioned out of the higher element of the original application.
- The scheme is suited to a full cost-rental model across the entire development, a Build-to-Sell option with Croí Cónaithe support or a PRS exit.



Ground Floor Plan





loor Plan First

# CGIs of original scheme









#### **Method of Sale**

**Private Treaty** 

## **Planning Pack**

Full planning pack and revised floor plans / schedule of accommodation is available upon request

#### **VAT**

VAT will be exempt on the sale

## Asking price

Price on application

#### Solicitor's Details

Jullie Mullan – Partner McGrath Mullan LLP jmullan@mcgrathmullan.ie +353 01 873 5012



### Viewings

Viewings strictly by appointment with sole agents Cushman & Wakefield.

#### **BER Details**

BER: Exempt

#### Services

Full services are readily available to connect into the site, however we advise to satisfy themselves with same.

## **Agent's Details**

Paul Nalty – Associate Director Cushman & Wakefield Paul.nalty@cushwake.com +353 83