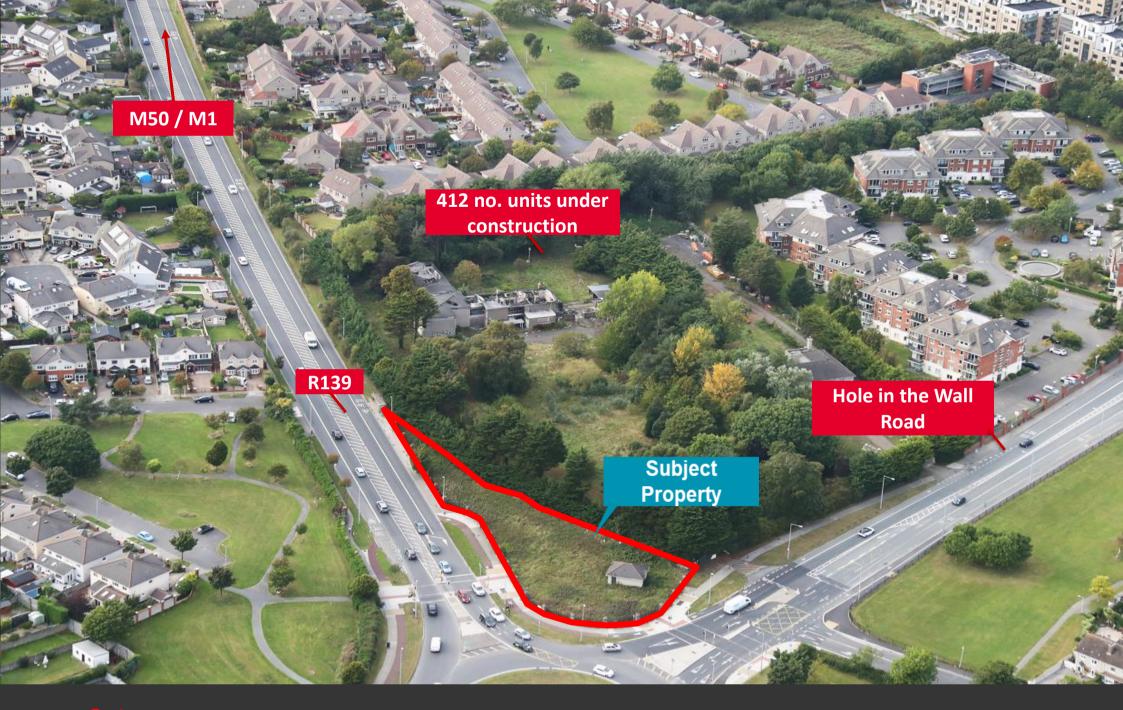

## Location

- This subject property is located at Hole in the Wall Road, Donaghmede, Dublin 13
- The site is located approx. 8 km north of Dublin City Centre and approx. 5 km east of Dublin Airport
- The site benefits from excellent public transportation links including a number of Dublin Bus routes serving the immediate vicinity and Clongriffin DART Station located just 1 km north east of the subject site.
- The site also benefits from easy access onto both the M50 and M1 Motorways, located just 4.5 km west of the property.

## **Description**

- The site extends to approx. 0.19 Ha (0.47 Acre) and is a greenfield which includes a small decommissioned substation.
- In November 2023, the site received FPP for the development of 42 no. apartments. The development will also comprises 44 no. car parking spaces at undercroft level (DCC Ref: 3159/21 ABP Ref: 313307).
- The development will extend to part six storeys / part seven storeys having had five storeys conditioned out of the higher element of the original application.
- The scheme is suited to a full cost-rental model across the entire development, a Build-to-Sell option with Croí Cónaithe support or a PRS exit.