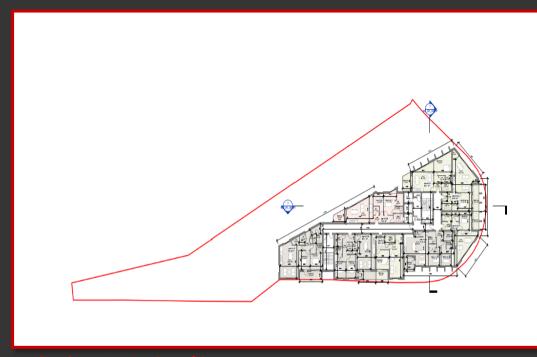

e site also benefits from easy access onto both the M50 and M1 Motorways, located just 4.5 km west of the property.











## **Description**

- The site extends to approx. 0.19 Ha (0.47 Acre) and is a greenfield which includes a small decommissioned substation.
- In November 2023, the site received FPP for the development of 42 no. apartments. The development will also comprises 44 no. car parking spaces at undercroft level (DCC Ref: 3159/21 ABP Ref: 313307).
- The development will extend to part six storeys / part seven storeys having had five storeys conditioned out of the higher element of the original application.
- The scheme is suited to a full cost-rental model across the entire development, a Build-to-Sell option with Croí Cónaithe support or a PRS exit.



Ground Floor Plan





loor Plan First

# CGIs of original scheme









#### **Method of Sale**

**Private Treaty** 

## **Planning Pack**

Full planning pack and revised floor plans / schedule of accommodation is available upon request

#### **VAT**

VAT will be exempt on the sale

## Asking price

Price on application

#### Solicitor's Details

Jullie Mullan – Partner McGrath Mullan LLP jmullan@mcgrathmullan.ie +353 01 873 5012



### Viewings

Viewings strictly by appointment with sole agents Cushman & Wakefield.

#### **BER Details**

BER: Exempt

#### Services

Full services are readily available to connect into the site, however we advise to satisfy themselves with same.

## **Agent's Details**

Paul Nalty – Associate Director Cushman & Wakefield Paul.nalty@cushwake.com +353 83 375 1902

Sean Kelleg