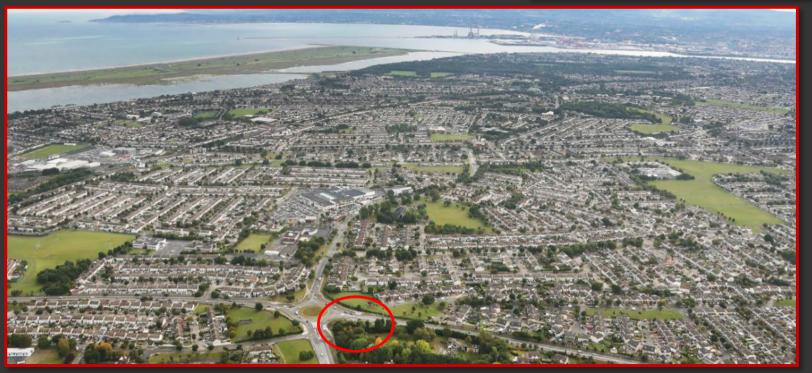

## Location

- This subject property is located at Hole in the Wall Road, Donaghmede, Dublin 13
- The site is located approx. 8 km north of Dublin City Centre and approx. 5 km east of Dublin Airport
- The site benefits from excellent public transportation links including a number of Dublin Bus routes serving the immediate vicinity and Clongriffin DART Station located just 1 km north east of the subject site.
- The site also benefits from easy access onto both the M50 and M1 Motorways, located just 4.5 km west of the property.