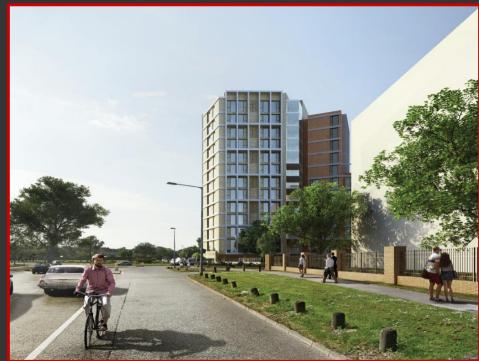

# CGIs of original scheme

## **Description**

- The site extends to approx. 0.19 Ha (0.47 Acre) and is a greenfield which includes a small decommissioned substation.
- In November 2023, the site received FPP for the development of 42 no. apartments. The development will also comprises 44 no. car parking spaces at undercroft level (DCC Ref: 3159/21 ABP Ref: 313307).
- The development will extend to part six storeys / part seven storeys having had five storeys conditioned out of the higher element of the original application.
- The scheme is suited to a full cost-rental model across the entire development, a Build-to-Sell option with Croí Cónaithe support or a PRS exit.