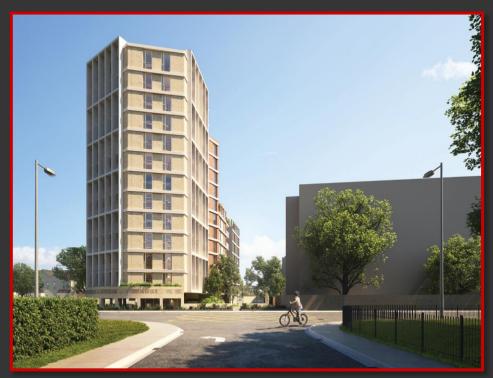

# CGIs of original scheme

## **Description**

- The site extends to approx. 0.19 Ha (0.47 Acre) and is a greenfield which includes a small decommissioned substation.
- In November 2023, the site received FPP for the development of 42 no. apartments. The development will also comprises 44 no. car parking spaces at undercroft level (DCC Ref: 3159/21 ABP Ref: 313307).
- The development will extend to part six storeys / part seven storeys having had five storeys conditioned out of the higher element of the original application.
- The scheme is suited to a full cost-rental model across the entire development, a Build-to-Sell option with Croí Cónaithe support or a PRS exit.